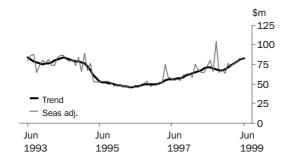

## VALUE OF BUILDING APPROVED

VALUE OF TOTAL BUILDING

The trend has been falling since December 1998, with an increase in the rate of decline from -0.2% in January to -3.5% in June.

VALUE OF RESIDENTIAL BUILDING

The trend, which has increased strongly since November 1998 (+22.3%), is showing signs of slowing in its rate of growth.

VALUE OF NON-RESIDENTIAL BUILDING

The trend fell by 15.3% in June to be 48.7% lower than the peak established in November 1998. The June 1999 level is the lowest since April 1996.