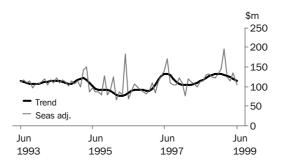

## VALUE OF BUILDING APPROVED

VALUE OF TOTAL BUILDING

The trend has been falling since December 1998, with an increase in the rate of decline from -0.2% in January to -3.5% in June.

VALUE OF RESIDENTIAL BUILDING

The trend, which has increased strongly since November 1998 (+22.3%), is showing signs of slowing in its rate of growth.

VALUE OF NON-RESIDENTIAL BUILDING

The trend fell by 15.3% in June to be 48.7% lower than the peak established in November 1998. The June 1999 level is the lowest since April 1996.