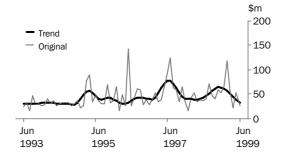

## VALUE OF BUILDING APPROVED

VALUE OF TOTAL BUILDING

The trend has been falling since December 1998, with an increase in the rate of decline from -0.2% in January to -3.5% in June.

VALUE OF RESIDENTIAL BUILDING

The trend, which has increased strongly since November 1998 (+22.3%), is showing signs of slowing in its rate of growth.

VALUE OF NON-RESIDENTIAL BUILDING

The trend fell by 15.3% in June to be 48.7% lower than the peak established in November 1998. The June 1999 level is the lowest since April 1996.