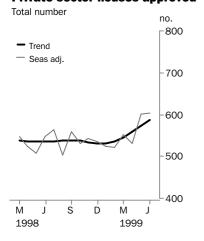

## **Private sector houses approved**

■ For further information about these and related statistics, contact Merv Leaker on Adelaide 08 8237 7585 or Client Services in any ABS office as shown on the back cover of this publication.

## TREND ESTIMATES

- The trend for private sector houses is 10.9% above the most recent low of December 1998. It will continue to grow unless the seasonally adjusted estimate for July falls by more than 16% (the average monthly movement is 7%).
- The trend for total dwellings has increased 13.2% since November 1998 and is at its highest level since March 1995. The upward movement will continue unless there is a fall of 16% in the seasonally adjusted estimate next month (the average monthly movement is 9%).

## SEASONALLY ADJUSTED ESTIMATES

- The seasonally adjusted estimate for private sector houses has increased by 13.6% over the past two months, following a fall of 3.6% in April.
- The seasonally adjusted estimate for total dwellings has increased by 23.3% over the past two months, after falling 9.7% in April.