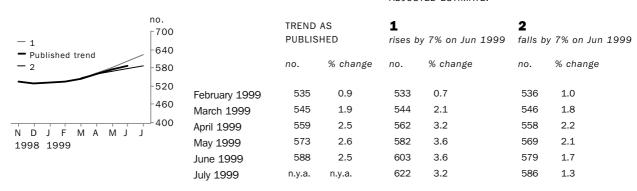

### PRIVATE SECTOR HOUSES

# WHAT IF NEXT MONTH'S SEASONALLY ADJUSTED ESTIMATE:

The graphs and tables which follow present the effect of two possible scenarios on the previous trend estimates: that the July seasonally adjusted estimate is higher than the June estimate by 7% for the number of private sector houses approved and 9% for total dwelling units approved; and that the July seasonally adjusted estimate is lower than the June estimate by 7% for the number of private sector houses approved and 9% for total dwelling units approved. These percentages were chosen because they represent the average absolute monthly percentage change for these series over the last ten years.