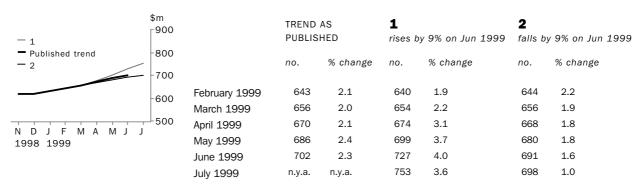

### TOTAL DWELLING UNITS

# WHAT IF NEXT MONTH'S SEASONALLY ADJUSTED ESTIMATE:

The graphs and tables which follow present the effect of two possible scenarios on the previous trend estimates: that the July seasonally adjusted estimate is higher than the June estimate by 7% for the number of private sector houses approved and 9% for total dwelling units approved; and that the July seasonally adjusted estimate is lower than the June estimate by 7% for the number of private sector houses approved and 9% for total dwelling units approved. These percentages were chosen because they represent the average absolute monthly percentage change for these series over the last ten years.