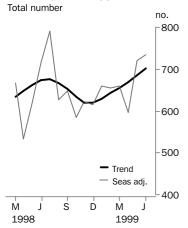

## **Dwelling units approved**

## TREND ESTIMATES

- The trend for private sector houses is 10.9% above the most recent low of December 1998. It will continue to grow unless the seasonally adjusted estimate for July falls by more than 16% (the average monthly movement is 7%).
- The trend for total dwellings has increased 13.2% since November 1998 and is at its highest level since March 1995. The upward movement will continue unless there is a fall of 16% in the seasonally adjusted estimate next month (the average monthly movement is 9%).

## SEASONALLY ADJUSTED ESTIMATES

- The seasonally adjusted estimate for private sector houses has increased by 13.6% over the past two months, following a fall of 3.6% in April.
- The seasonally adjusted estimate for total dwellings has increased by 23.3% over the past two months, after falling 9.7% in April.